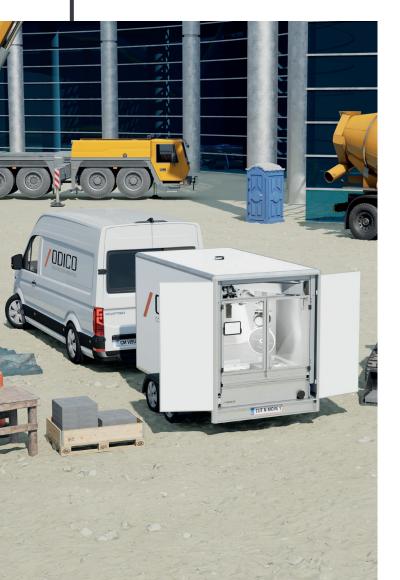

# **Cut'n Move**

## Robotic tile cutting

Cut'n Move is a revolutionary, first-of-its-kind mobile robotic solution for on-site cutting of construction tiles.

Cut'n Move is created to free pavers from the tedious and straining work of tile cutting. Working in sync with a conventional paving process, it automates the cutting process and triples the productivity.

The system comes fully equipped in a trailerbased solution with a 6-axis cloud-connected robot for the full degree of cutting freedom and an onboard generator for autonomous power supply.

The whole system is operated through an easy-touse iPad interface with a fleet manager software that makes you able to track and measure your entire fleet.